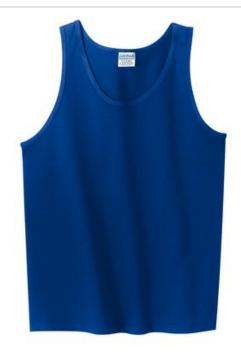

# Ultra Cotton® Tank Top 2200

With an open U-neck and easy fit, this top can be worn layered or alone.

- 6-ounce, 100% cotton
- Banded neck and armholes
- Double-needle hem
- Ash 99/1 cotton/poly.
- Sports Grey 90/10 cotton/poly.