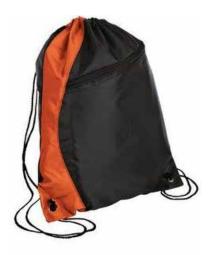

## Port & Company® Colorblock Cinch Pack BG80

Colorblocking and an asymmetrical zippered front pocket give this cinch pack distinctive character.

- 210 denier polyester
- Large zippered front pocket
- Black drawcord closure lets allows this bag to double as a backpack
- Dimensions: 17.75"h x 14.5"w