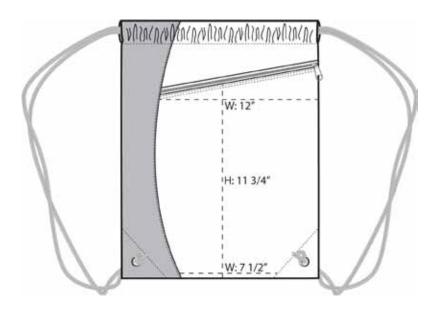

## Port & Company® Colorblock Cinch Pack BG80

Front View

Note: Best graphic placement should be per the embellisher/screen printer recommendations.