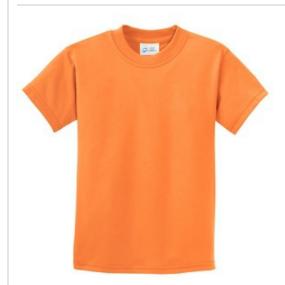

# Youth Essential T-Shirt PC61Y

A year-round essential, our best-selling t-shirt has been voted "most popular" by groups, teams, clubs and schools across America.

- Heavyweight 6.1-ounce, 100% soft spun cotton
- 1x1 rib knit collar
- Shoulder-to-shoulder taping
- Coverseamed neck
- Double-needle sleeves and hem
- Ash is 98/2 cotton/poly
- Athletic Heather is 90/10 cotton/poly

# **COLOR INFORMATION**

Aquatic Blue PMS 7702 C

Jet Black Kelly

Red Roval PMS 200 C PMS 7684 C

Sand

Athletic Heather\* Athletic Maroon PMS NO MATCH PMS 504 C

Cardinal

Lime PMS 367 C

Natural

Charcoal Daffodil Yellow PMS NO MATCH PMS 134 C

Navv PMS NO MATCH

Dark Chocolate

Brown PMS 412 C

Orange

PMS 172 C

Dark Green

PMS 5467 C

Orange Sherbet

PMS 1575 C

Ultramarine Blue White PMS 7683 C PMS WHITE

Deep Marine PMS 7687 C

PMS 137 C

Purple PMS 7672 C

Pale Pink

PMS 705 C

Yellow PMS 12-0642

PMS NO MATCH

Light Blue

PMS 550 C

Sangria Sapphire PMS 205 C PMS 7705 C

Stonewashed BlueStonewashed PMS 7544 C Green PMS 415 C