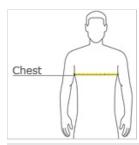

# **HOW TO MEASURE**

#### CHEST

With arms down at sides, measure around the upper body, under arms and over the fullest part of the chest.

# **SIZE CHART**

|       | XS    | S     | М     | L     | XL    |
|-------|-------|-------|-------|-------|-------|
| Chest | 25-26 | 26-28 | 28-30 | 30-32 | 32-35 |
| Size  | 4     | 6/8   | 10/12 | 14/16 | 18/20 |