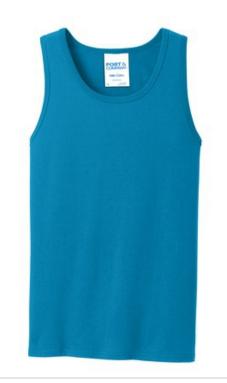

# Port & Company<sup>®</sup> Core Cotton Tank Top. PC54TT

A value-priced tank created from soft 100% cotton.

- 5.4-ounce, 100% cotton
- 50/50 poly/cotton (Dark Heather Grey, Neons)
- 90/10 cotton/poly (Athletic Heather)
- Removable tag for comfort and relabeling