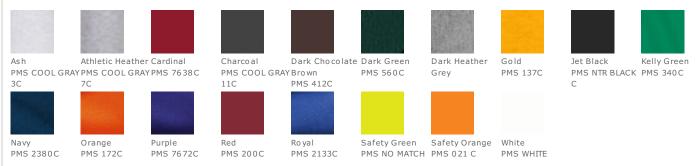

ce favorite at a budget-friendly price.

- 9-ounce, 50/50 cotton/poly fleece
- Air jet yarn for a soft, pill-resistant finish
- From pouch pockets

Due to the nature of 50/50 cotton/polyester neon fabrics, special care must be taken throughout the printing process.

### CARE INSTRUCTIONS

Machine wash cold. Non-chlorine bleach when needed. Tumble dry medium. Do not iron decoration.





Maroon

PMS 490C

back

#### **HOW TO MEASURE**



# CHEST WIDTH

Measure under the arm and around the fullest part of the chest with arms down, keeping tape horizontal.

# SIZE CHART

|       | S     | М     | L     | XL    | 2XL   | 3XL   | 4XL   |
|-------|-------|-------|-------|-------|-------|-------|-------|
| Chest | 35-37 | 38-40 | 41-43 | 44-46 | 47-49 | 50-53 | 54-57 |

## **COLOR INFORMATION**