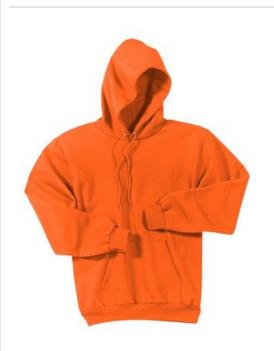

# **Essential Fleece Pullover Hooded Sweatshirt. PC90H**

Nothing is better for relaxing than our 9-ounce favorite at a budget-friendly price.

- 9-ounce, 50/50 cotton/poly fleece
- Air jet yarn for a soft, pill-resistant finish
- From pouch pockets